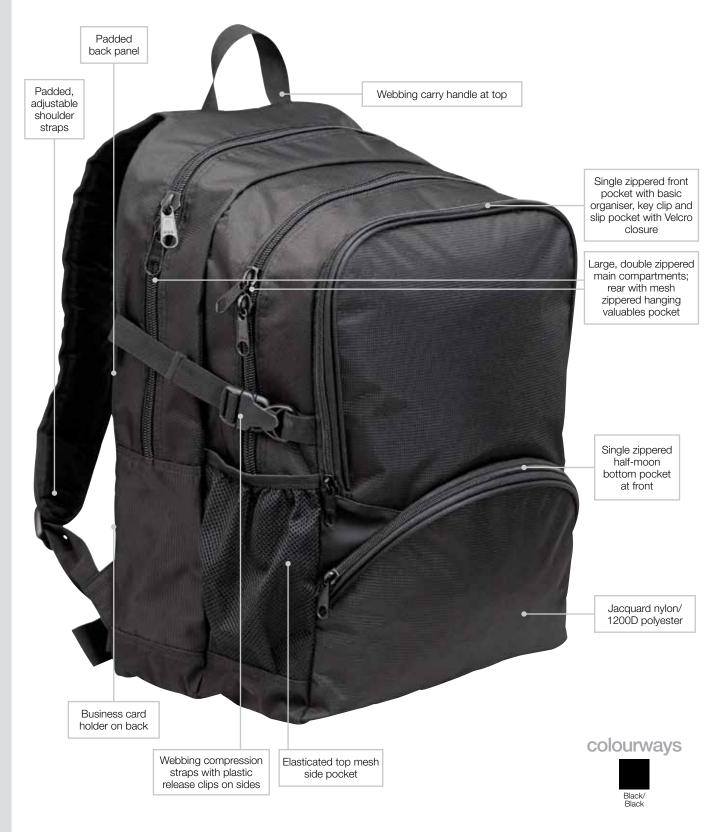

## **Titan Backpack**

Specifications:

**DECORATION AREAS:** 

**DESCRIPTION:** 

MATERIAL: Jacquard nylon/1200D polyester

> SIZE: 33cm w x 50cm h x 22cm d

36 litres CAPACITY:

**DECORATION TYPES:** Embroidery, Digital Transfer, Plastisol Transfer Transfer areas

1 240mm w x 140mm h

200mm w x 120mm h **Embroidery areas** 

160mm diameter

2 160mm diameter

Jacquard nylon/1200D polyester

• Large, double zippered main compartments; rear with mesh zippered hanging valuables

 Single zippered front pocket with basic organiser, key clip and slip pocket with Velcro closure

Single zippered half-moon bottom pocket at

Elasticated top mesh side pocket

Padded back panel

Padded, adjustable shoulder straps

 Webbing compression straps with plastic release clips on sides

Webbing carry handle at top

Business card holder on back

PACKAGING: Each bag packed in an individual poly bag with a silica gel sachet.

White printing on the poly bag.